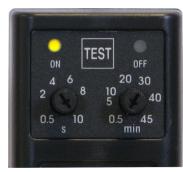

# ///JORC

Bright LED illumination, indicating operating status

## **PRODUCT SPECIFICATIONS**

Maximum compressor capacity Pressure range Supply voltage options

Minimum medium temperature Maximum medium temperature

Timer cycle range (On / OFF) Timer PCB Timer cycle indication TEST feature

1° C 50° C

0.5 – 10 seconds / 0.5 – 45 minutes SMD technology, ensuring consistency in production Bright LED illumination Yes

2/2 way, direct acting
4.0mm
FPM
1/4", 3/8", 1/2" (BSP or NPT)
1.0 cm
Yes
Brass (Stainless steel available see FLUIDRAIN)