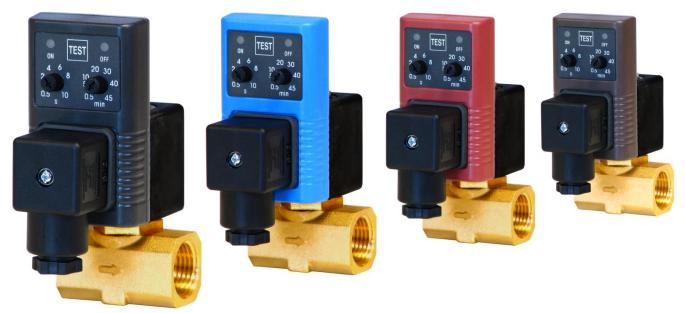

# **EZ-1**<sup>®</sup> Electronically timer controlled condensate drain

The EZ-1 Timer Controlled Condensate Drain is a combination of a solenoid valve and an electronic timer designed to automatically remove condensate from compressed air systems.

### **PRODUCT FEATURES**

The EZ-1 is designed to remove condensate from compressors, compressed air dryers and receivers up to maximum 16 bar applications.

The EZ-1 offers true installation simplicity at the lowest possible cost. The EZ-1 is a mass produced product available in various valve connection sizes and timer colour options.

#### **COMMERCIAL BENEFITS**

- Does not air-lock during operation
- Any type of compressed air systems and up to 16 bar.
- Competitive pricing levels available
- TEST (micro-switch) feature
- Private labelling and colour options are possible