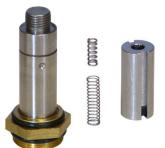

#### **TECHNICAL ADVANTAGES**

- Accurate time cycles
- Large (4.0 mm) valve orifice
- Quick servicing advantage

Valve type Valve orifice Valve seals Inlet/outlet connections Inlet connection height Serviceable valve Valve housing material

Power connector Environmental protection

Various connection options

Any size 0 bar / 16 bar (higher pressure available see FLUIDRAIN) 24 – 230 VAC/DC 50/60 Hz. (please indicate)

1° C 50° C

0.5 – 10 seconds / 0.5 – 45 minutes SMD technology, ensuring consistency in production Bright LED illumination Yes

2/2 way, direct acting
4.0mm
FPM
1/4", 3/8", 1/2" (BSP or NPT)
1.0 cm
Yes
Brass (Stainless steel available see FLUIDRAIN)

DIN 43650-A IP65 (NEMA4)

Service kits available

Accessories include ball valve strainers