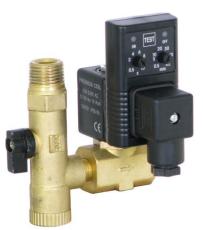

# **EZ-1**<sup>®</sup> Electronically timer controlled condensate drain

The EZ-1 Timer Controlled Condensate Drain is a combination of a solenoid valve and an electronic timer designed to automatically remove condensate from compressed air systems.

# ///JORC

Bright LED illumination, indicating operating status

## **PRODUCT SPECIFICATIONS**

Maximum compressor capacity Pressure range Supply voltage options

Minimum medium temperature Maximum medium temperature

Timer cycle range (On / OFF) Timer PCB Timer cycle indication TEST feature