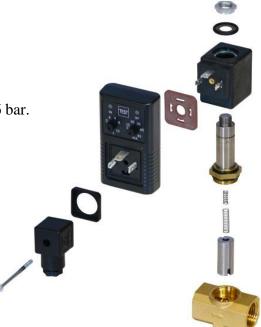

Valve type Valve orifice Valve seals Inlet/outlet connections Inlet connection height Serviceable valve Valve housing material

Power connector Environmental protection

Various connection options

Any size 0 bar / 16 bar (higher pressure available see FLUIDRAIN) 24 – 230 VAC/DC 50/60 Hz. (please indicate)

1° C 50° C

0.5 – 10 seconds / 0.5 – 45 minutes SMD technology, ensuring consistency in production Bright LED illumination Yes

2/2 way, direct acting
4.0mm
FPM
1/4", 3/8", 1/2" (BSP or NPT)
1.0 cm
Yes
Brass (Stainless steel available see FLUIDRAIN)

DIN 43650-A IP65 (NEMA4)

Service kits available

Accessories include ball valve strainers