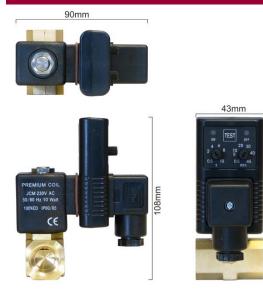

imer designed to automatically remove condensate from compressed air systems.

### **PRODUCT FEATURES**

The EZ-1 is designed to remove condensate from compressors, compressed air dryers and receivers up to maximum 16 bar applications.

The EZ-1 offers true installation simplicity at the lowest possible cost. The EZ-1 is a mass produced product available in various valve connection sizes and timer colour options.

#### **COMMERCIAL BENEFITS**

- Does not air-lock during operation
- Any type of compressed air systems and up to 16 bar.
- Competitive pricing levels available
- TEST (micro-switch) feature
- Private labelling and colour options are possible

#### **TECHNICAL ADVANTAGES**

- Accurate time cycles
- Large (4.0 mm) valve orifice
- Quick servicing advantage



# PRODUCT DIMENSIONS



# ///JORC



Bright LED illumination, indicating operating status

## **PRODUCT SPECIFICATIONS**

Maximum compressor capacity Pressure range Supply voltage options

Minimum medium temperature Maximum medium temperature

Timer cycle range (On / OFF) Timer PCB Timer cycle indication TEST feature

Valve type Valve orifice Valve seals Inlet/outlet connections Inlet connection height Serviceable valve Valve housing material

Power connector Environmental protection



Various connection options

Any size 0 bar / 16 bar (higher pressure available see FLUIDRAIN) 24 – 230 VAC/DC 50/60 Hz. (please indicate)

1° C 50° C

0.5 – 10 seconds / 0.5 – 45 minutes SMD technology, ensuring consistency in production Bright LED illumination Yes

2/2 way, direct acting
4.0mm
FPM
1/4", 3/8", 1/2" (BSP or NPT)