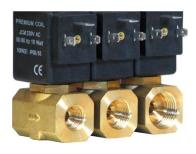

### **PRODUCT FEATURES**

The EZ-1 is designed to remove condensate from compressors, compressed air dryers and receivers up to maximum 16 bar applications.

The EZ-1 offers true installation simplicity at the lowest possible cost. The EZ-1 is a mass produced product available in various valve connection sizes and timer colour options.

#### **COMMERCIAL BENEFITS**

- Does not air-lock during operation
- Any type of compressed air systems and up to 16 bar.
- Competitive pricing levels available
- TEST (micro-switch) feature
- Private labelling and colour options are possible

Valve type Valve orifice Valve seals Inlet/outlet connections Inlet connection height Serviceable valve Valve housing material

Power connector Environmental protection

Various connection options

Any size 0 bar / 16 bar (higher pressure available see FLUIDRAIN) 24 – 230 VAC/DC 50/60 Hz. (please indicate)

1° C 50° C

0.5 – 10 seconds / 0.5 – 45 minutes SMD technology, ensuring consistency in production Bright LED illumination Yes

2/2 way, direct acting
4.0mm
FPM
1/4", 3/8", 1/2" (BSP or NPT)
1.0 cm
Yes
Brass (Stainless steel available see FLUIDRAIN)